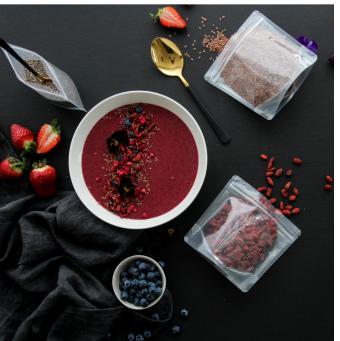

## Low-Profile Stand Up Bag

Copious Bags LoPro<sup>™</sup> collection is constructed with highclarity, water-proof, recyclable materials. The low-profile clear stand up pouch is designed with a unique wide opening and resealable airtight zipper.

Features & Benefits:

- Constructed with 100% recyclable materials
- Low-Profile bag construction with wide opening
- Food grade laminate interior for barrier protection against oxygen, odors, and moisture
- Resealable zip closure
- Heat sealable above tear notches for dual seal protection
- BPA Free and FDA compliant for direct contact with food
- Lightweight and flat for easy shipping and storage
- Eco-friendly packaging option