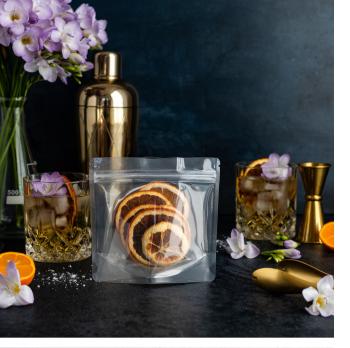

## Low-Profile Stand Up Bag

Copious Bags LoPro<sup>™</sup> collection is constructed with highclarity, water-proof, recyclable materials. The low-profile clear stand up pouch is designed with a unique wide opening and resealable airtight zipper.

Features & Benefits:

- Constructed with 100% recyclable materials
- Low-Profile bag construction with wide opening
- Food grade laminate interior for barrier protection against oxygen, odors, and moisture
- Resealable zip closure
- Heat sealable above tear notches for dual seal protection
- BPA Free and FDA compliant for direct contact with food
- Lightweight and flat for easy shipping and storage
- Eco-friendly packaging option