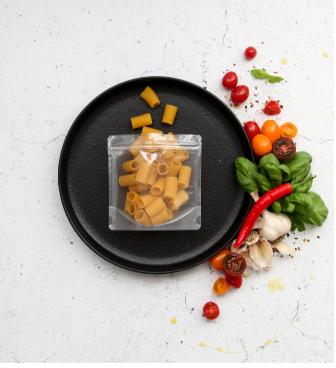

## Low-Profile Stand Up Bag

Copious Bags LoPro<sup>™</sup> collection is constructed with highclarity, water-proof, recyclable materials. The low-profile clear stand up pouch is designed with a unique wide opening and resealable airtight zipper.

Features & Benefits:

- Constructed with 100% recyclable materials
- Low-Profile bag construction with wide opening
- Food grade laminate interior for barrier protection against oxygen, odors, and moisture
- Resealable zip closure
- Heat sealable above tear notches for dual seal protection
- BPA Free and FDA compliant for direct contact with food
- Lightweight and flat for easy shipping and storage
- Eco-friendly packaging option