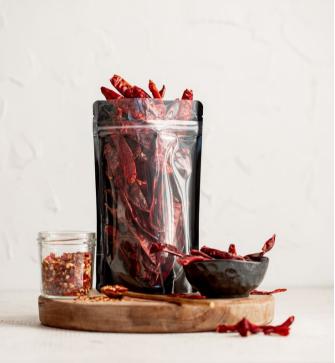

## Kraft Stand Up Bag with Full Window

Copious Bags KraftPoly™ collection is constructed with premium kraft paper and a high clarity full window. Designed with an airtight, reclosable zipper to seal in freshness. Available in natural kraft paper and black kraft paper.

Features & Benefits:

- Constructed with natural kraft paper
- Food grade laminate interior for barrier protection against oxygen, odors, and moisture
- Resealable zip closure
- Heat sealable above tear notches for dual seal protection
- BPA Free and FDA compliant for direct contact with food
- Lightweight and flat for easy shipping and storage
- Eco-friendly packaging option