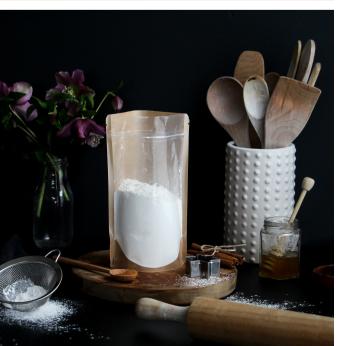

## Kraft Stand Up Bag with Full Window

Copious Bags KraftPoly™ collection is constructed with premium kraft paper and a high clarity full window. Designed with an airtight, reclosable zipper to seal in freshness. Available in natural kraft paper and black kraft paper.

Features & Benefits:

- Constructed with natural kraft paper
- Food grade laminate interior for barrier protection against oxygen, odors, and moisture
- Resealable zip closure
- Heat sealable above tear notches for dual seal protection
- BPA Free and FDA compliant for direct contact with food
- Lightweight and flat for easy shipping and storage
- Eco-friendly packaging option