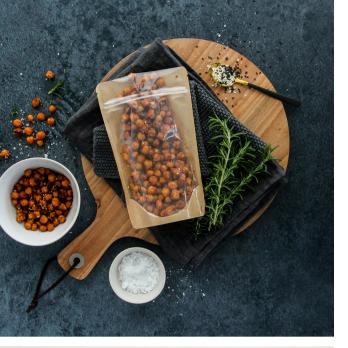

## Kraft Stand Up Bag with Full Window

Copious Bags KraftPoly™ collection is constructed with premium kraft paper and a high clarity full window. Designed with an airtight, reclosable zipper to seal in freshness. Available in natural kraft paper and black kraft paper.

Features & Benefits:

- Constructed with natural kraft paper
- Food grade laminate interior for barrier protection against oxygen, odors, and moisture
- Resealable zip closure
- Heat sealable above tear notches for dual seal protection
- BPA Free and FDA compliant for direct contact with food
- Lightweight and flat for easy shipping and storage
- Eco-friendly packaging option