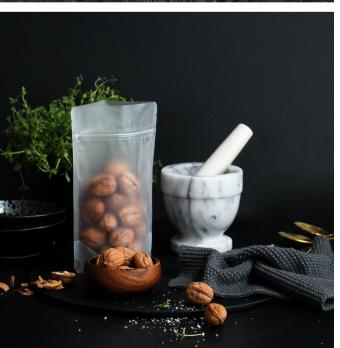

## Matte Frosted Stand Up Bag

Copious Bags LuxeFrost™ collection is constructed with a frosted, water-proof, recyclable material. The sandblasted, transparent finish presents a subtle luxe effect. Products stay fresh and free from moisture in an airtight environment.

## Features & Benefits:

- Constructed with 100% Recyclable Materials
- Food grade laminate interior for barrier protection against oxygen, odors, and moisture
- Resealable zip closure
- Heat sealable above tear notches for dual seal protection
- BPA Free and FDA compliant for direct contact with food
- · Lightweight and flat for easy shipping and storage
- Eco-friendly packaging option