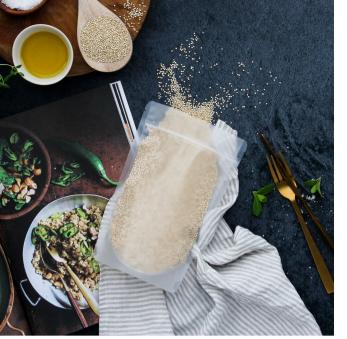

## Matte Frosted Stand Up Bag

Copious Bags LuxeFrost™ collection is constructed with a frosted, water-proof, recyclable material. The sandblasted, transparent finish presents a subtle luxe effect. Products stay fresh and free from moisture in an airtight environment.

## Features & Benefits:

- Constructed with 100% Recyclable Materials
- Food grade laminate interior for barrier protection against oxygen, odors, and moisture
- Resealable zip closure
- Heat sealable above tear notches for dual seal protection
- BPA Free and FDA compliant for direct contact with food
- · Lightweight and flat for easy shipping and storage
- Eco-friendly packaging option