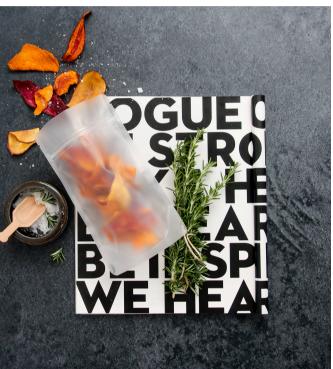

## Matte Frosted Stand Up Bag

Copious Bags LuxeFrost™ collection is constructed with a frosted, water-proof, recyclable material. The sandblasted, transparent finish presents a subtle luxe effect. Products stay fresh and free from moisture in an airtight environment.

## Features & Benefits:

- Constructed with 100% Recyclable Materials
- Food grade laminate interior for barrier protection against oxygen, odors, and moisture
- Resealable zip closure
- Heat sealable above tear notches for dual seal protection
- BPA Free and FDA compliant for direct contact with food
- · Lightweight and flat for easy shipping and storage
- Eco-friendly packaging option